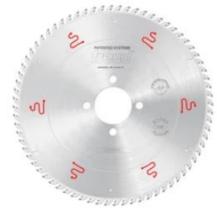

## Item #LSB40008X, Freud® Panel Sizing Saw Blades: LSB X Series \$213.90

Thank you for shopping with us!

Freud is one of the few manufacturers of woodworking tools in the world that produces its own Micrograin Carbide for each tool application.

To size single or multiple panels.

Triple chip tooth with positive cutting angle. Silent Sawblade. Anti-vibration Design. Silver I.C.E. Coating prevents build-up on the blade surface and keeps the blade running cooler and cleaner.

Industrial coating available.

Machines: Horizontal panel sizing machines with scorer.

Features: Flat triple-chip tooth with positive cutting angle. Increased durability per sharpening cycle due to the latest improvements in the production process. Advanced technology implementation to deliver a superior performance in panel sizing applications.

Material: Chipboard or MDF laminated with melamine or plastic materials.

Ideal For: Sawblades for cutting wood panels, plastic materials, and non-ferrous metals on table saw or miter saw.

| SPECIFICATIONS |                    |
|----------------|--------------------|
| Diameter       | 400 mm             |
| Arbor          | 75 mm              |
| Machine        | Giben              |
| Kerf           | 4.4 mm             |
| Pinholes       | 4/15/105 + 2/7/110 |
| Plate          | 3.2 mm             |
| Teeth          | 72                 |
| Manufacturer   | Freud Tools        |