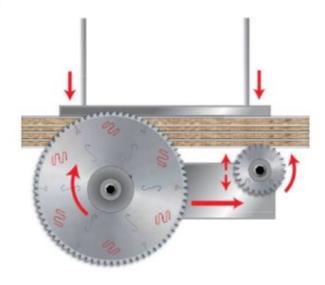

To size single or multiple panels.

Triple chip tooth with positive cutting angle. Silent Sawblade. Anti-vibration Design. Silver I.C.E. Coating prevents build-up on the blade surface and keeps the blade running cooler and cleaner.

Industrial coating available.

Machines: Horizontal panel sizing machines with scorer.

Features: Flat triple-chip tooth with positive cutting angle. Increased durability per sharpening cycle due to the latest improvements in the production process. Advanced technology implementation to deliver a superior performance in panel sizing applications.