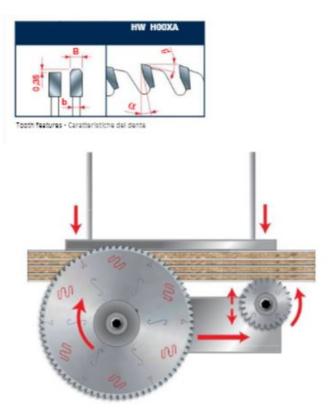

Industrial coating available.

Machines: Horizontal panel sizing machines with scorer. Features: Flat triple-chip tooth with positive cutting angle. Increased durability per sharpening cycle due to the latest improvements in the production process. Advanced technology implementation to deliver a superior performance in panel sizing applications.

Material: Chipboard or MDF laminated with melamine or plastic materials.

Ideal For: Sawblades for cutting wood panels, plastic materials, and non-ferrous metals on table saw or miter saw.

| SPECIFICATIONS |             |
|----------------|-------------|
| Diameter       | 400 mm      |
| Arbor          | 75 mm       |
| Machine        | Giben       |
| Kerf           | 4.4 mm      |
| Pinholes       | 4/15/105    |
| Plate          | 3.2 mm      |
| Teeth          | 60          |
| Manufacturer   | Freud Tools |