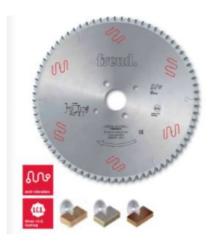

## Item #LSB40005X, Freud® Panel Sizing Saw Blades: LSB X Series

**\$203.81** Thank you for shopping with us!

Freud is one of the few manufacturers of woodworking tools in the world that produces its own Micrograin Carbide for each tool application.

To size single or multiple panels.

Triple chip tooth with positive cutting angle. Silent Sawblade. Anti-vibration Design. Silver I.C.E. Coating prevents build-up on the blade surface and keeps the blade running cooler and cleaner.

Industrial coating available.

Machines: Horizontal panel sizing machines with scorer. Features: Flat triple-chip tooth with positive cutting angle. Increased durability per sharpening cycle due to the latest improvements in the production process. Advanced technology implementation to deliver a superior performance in panel sizing applications.

Material: Chipboard or MDF laminated with melamine or plastic materials.

Ideal For: Sawblades for cutting wood panels, plastic materials, and non-ferrous metals on table saw or miter saw.

| SPECIFICATIONS |             |
|----------------|-------------|
| Diameter       | 400 mm      |
| Arbor          | 75 mm       |
| Machine        | Giben       |
| Kerf           | 4.4 mm      |
| Pinholes       | 4/15/105    |
| Plate          | 3.2 mm      |
| Teeth          | 60          |
| Manufacturer   | Freud Tools |