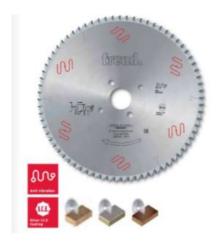

## Item #LSB39001X, Freud® Panel Sizing Saw Blades: LSB X Series \$212.21

Thank you for shopping with us!

Freud is one of the few manufacturers of woodworking tools in the world that produces its own Micrograin Carbide for each tool application.

To size single or multiple panels.

Triple chip tooth with positive cutting angle. Silent Sawblade. Anti-vibration Design. Silver I.C.E. Coating prevents build-up on the blade surface and keeps the blade running cooler and cleaner.

Industrial coating available.

Machines: Horizontal panel sizing machines with scorer.

Features: Flat triple-chip tooth with positive cutting angle. Increased durability per sharpening cycle due to the latest improvements in the production process. Advanced technology implementation to deliver a superior performance in panel sizing applications.

Material: Chipboard or MDF laminated with melamine or plastic materials.

Ideal For: Sawblades for cutting wood panels, plastic materials, and non-ferrous metals on table saw or miter saw.

| SPECIFICATIONS |             |
|----------------|-------------|
| Diameter       | 390 mm      |
| Arbor          | 80 mm       |
| Machine        | Sigma       |
| Kerf           | 4.4 mm      |
| Pinholes       | 2/14/110    |
| Plate          | 3.2 mm      |
| Teeth          | 72          |
| Manufacturer   | Freud Tools |