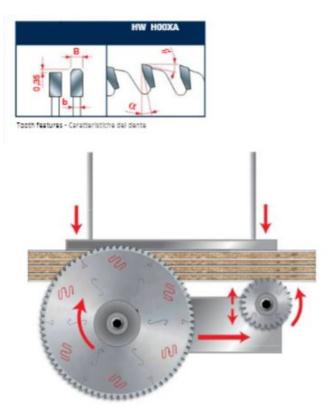

To size single or multiple panels.

Triple chip tooth with positive cutting angle. Silent Sawblade. Anti-vibration Design. Silver I.C.E. Coating prevents build-up on the blade surface and keeps the blade running cooler and cleaner.

Industrial coating available.

Machines: Horizontal panel sizing machines with scorer. Features: Flat triple-chip tooth with positive cutting angle. Increased durability per sharpening cycle due to the latest improvements in the production process. Advanced technology implementation to deliver a superior performance in panel sizing applications.