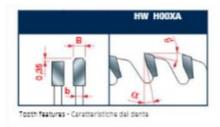

Industrial coating available.

Machines: Horizontal panel sizing machines with scorer.

Features: Flat triple-chip tooth with positive cutting angle. Increased durability per sharpening cycle due to the latest improvements in the production process. Advanced technology implementation to deliver a superior performance in panel sizing applications.

Material: Chipboard or MDF laminated with melamine or plastic materials.

Ideal For: Sawblades for cutting wood panels, plastic materials, and non-ferrous metals on table saw or miter saw.

| SPECIFICATIONS |                   |
|----------------|-------------------|
| Diameter       | 320 mm            |
| Arbor          | 75 mm             |
| Machine        | Giben             |
| Kerf           | 4.4 mm            |
| Pinholes       | 3/13/95 + 3/7/100 |
| Plate          | 3.2 mm            |
| Teeth          | 72                |
| Manufacturer   | Freud Tools       |