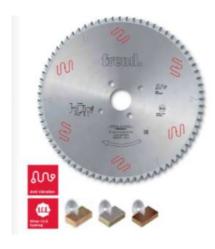

## Item #LSB32002X, Freud® Panel Sizing Saw Blades: LSB X Series \$241.56

Thank you for shopping with us!

Freud is one of the few manufacturers of woodworking tools in the world that produces its own Micrograin Carbide for each tool application.

To size single or multiple panels.

Triple chip tooth with positive cutting angle. Silent Sawblade. Anti-vibration Design. Silver I.C.E. Coating prevents build-up on the blade surface and keeps the blade running cooler and cleaner.

Industrial coating available.

Machines: Horizontal panel sizing machines with scorer.

Features: Flat triple-chip tooth with positive cutting angle. Increased durability per sharpening cycle due to the latest improvements in the production process. Advanced technology implementation to deliver a superior performance in panel sizing applications.

Material: Chipboard or MDF laminated with melamine or plastic materials.

Ideal For: Sawblades for cutting wood panels, plastic materials, and non-ferrous metals on table saw or miter saw.

| SPECIFICATIONS |                   |
|----------------|-------------------|
| Diameter       | 320 mm            |
| Arbor          | 75 mm             |
| Machine        | Giben             |
| Kerf           | 4.4 mm            |
| Pinholes       | 3/13/95 + 3/7/100 |
| Plate          | 3.2 mm            |
| Teeth          | 72                |
| Manufacturer   | Freud Tools       |