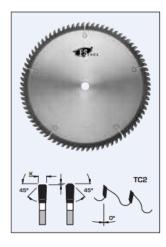

## Design:

• Tooth configuration: TC2

• Cutting Material: TC

• Tooth geometry specifically designed to minimize the "melting" of material

• Expansion slots: Cu Plugged

## **Application:**

• For "non-melt" fine cuts in acrylic sheets, selrins, ABS (cycolac), Styrenes, and PVC

• On table saws, sliding table saws, and vertical panel sizing saws

| SPECIFICATIONS |         |
|----------------|---------|
| Diameter       | 220 mm  |
| Bore           | 30 mm   |
| Kerf           | 3.2 mm  |
| Manufacturer   | FS Tool |
| Plate          | 2.4 mm  |
| Teeth          | 64      |