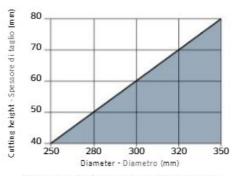

Maximum depth of cut based on the blade diameter. Altezza di taglio massima consentita in funzione del diametro della lama.

Solid wood Legno massiccio

To peruse more comprehensive information on Freud® Tools Industrial Circular Saws, click on the link to **Industrial Saw Blades Catalog.** 