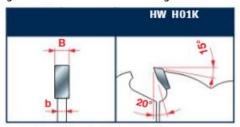

## Ripping of softwood & hardwood: High

Tooth features - Caratteristiche del dente

Minimum and maximum RPM based on the blade diameter.

Fascia del N. giri minimo e massimo consigliati in funzione del diametro della lama.