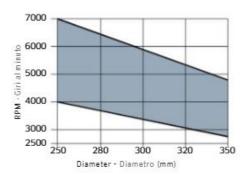

## Ripping of softwood & hardwood: High

Tooth features - Caratteristiche del dente

Minimum and maximum RPM based on the blade diameter.

Fascia del N. giri minimo e massimo consigliati in funzione del diametro della lama.