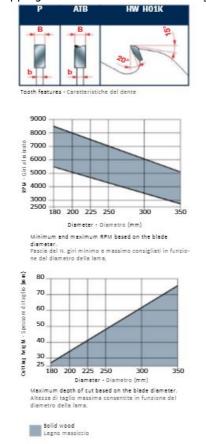

Machines: Molders and cleaving machines Features: Flat tooth (P) or ATB 15° tooth.

Material: Good quality softwood and hardwood dried at max 10% humidity

rate.

Ripping of softwood & hardwood: High

To peruse more comprehensive information on Freud® Tools Industrial Circular Saws, click on the link to Industrial Saw Blades Catalog.