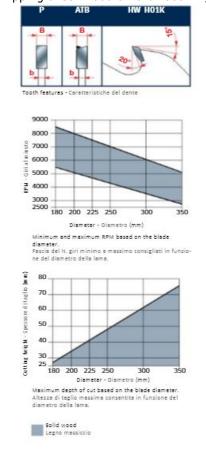

Machines: Molders and cleaving machines Features: Flat tooth (P) or ATB 15° tooth.

Material: Good quality softwood and hardwood dried at max 10%

humidity rate.

Ripping of softwood & hardwood: High

To peruse more comprehensive information on Freud® Tools Industrial Circular Saws, click on the link to Industrial Saw Blades Catalog.

| SPECIFICATIONS |             |
|----------------|-------------|
| Manufacturer   | Freud Tools |
| Diameter       | 225 mm      |
| Arbor          | 60 mm       |
| Kerf           | 1.5 mm      |
| Plate          | 1.0 mm      |
| Teeth          | 28 P        |
| Pinholes       | FT 3/10/75  |
| Keyways        |             |