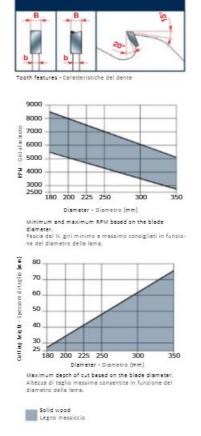

Machines: Molders and cleaving machines Features: Flat tooth (P) or ATB 15° tooth.

Material: Good quality softwood and hardwood dried at max 10% humidity

rate.

Ripping of softwood & hardwood: High

To peruse more comprehensive information on Freud® Tools Industrial Circular Saws, click on the link to <u>Industrial Saw Blades</u> <u>Catalog.</u>