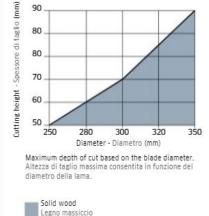

To peruse more comprehensive information on Freud® Tools Industrial Circular Saws, click on the link to <u>Industrial Saw Blades</u> <u>Catalog</u>.

| SPECIFICATIONS |             |
|----------------|-------------|
| Manufacturer   | Freud Tools |
| Diameter       | 300 mm      |
| Arbor          | 70 mm       |
| Kerf           | 5.5 mm      |
| Keyways        | 4CH 21x5    |
| Plate          | 3.5 mm      |
| Teeth          | 20+2+2      |