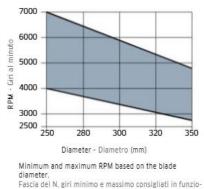

To peruse more comprehensive information on Freud® Tools Industrial Circular Saws, click on the link to <u>Industrial Saw Blades</u> <u>Catalog</u>.

| SPECIFICATIONS |             |
|----------------|-------------|
| Manufacturer   | Freud Tools |
| Diameter       | 300 mm      |
| Arbor          | 70 mm       |
| Kerf           | 5.5 mm      |
| Keyways        | 4CH 21x5    |
| Plate          | 3.5 mm      |
| Teeth          | 20+2+2      |