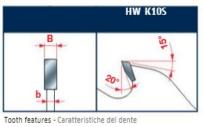

## Item #LM0707, Freud® Tools Shoulder Thick Kerf Saw Blades with Rakers - LM07 Series \$210.83

Thank you for shopping with us! Freud is one of the few woodworking tool manufacturers in the world that produces its own Micrograin Carbide for each tool application. Saw blades for ripping. Essential for ensuring correct distribution of lateral forces created by crooked plank in heavy duty use. Use as a shoulder saw blade on multi-ripping machines. Machines: Multi-ripping machines Features: Flat tooth Material: Solid hardwood and softwood, dried and wet. Ripping of softwood & hardwood: High