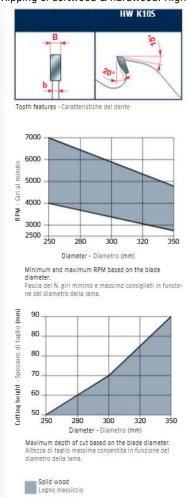

## Ripping of softwood & hardwood: High

To peruse more comprehensive information on Freud® Tools Industrial Circular Saws, click on the link to <a href="Industrial Saw Blades Catalog">Industrial Saw Blades Catalog</a>.

| SPECIFICATIONS |                                 |
|----------------|---------------------------------|
| Diameter       | 250 mm                          |
| Arbor          | 80 mm                           |
| Kerf           | 5.5 mm                          |
| Pinholes       | 2CH 13x5+2CH 21x5               |
| Plate          | 3.5 mm                          |
| Teeth          | 16+2+2                          |
| Manufacturer   | Freud Tools                     |
| Note           | CALL FOR AVAILABILITY AND PRICE |