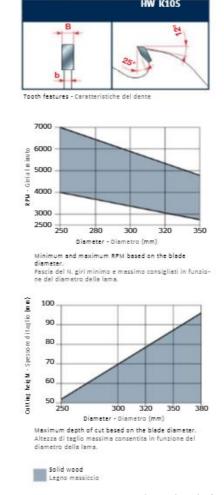

To peruse more comprehensive information on Freud® Tools Industrial Circular Saws, click on the link to <u>Industrial Saw</u> <u>Blades Catalog</u>.

| SPECIFICATIONS |             |
|----------------|-------------|
| Diameter       | 350 mm      |
| Arbor          | 70 mm       |
| Kerf           | 4.2 mm      |
| Pinholes       | 4CH 21x5    |
| Plate          | 3.0 mm      |
| Teeth          | 20+2+4      |
| Manufacturer   | Freud Tools |
| Note           |             |