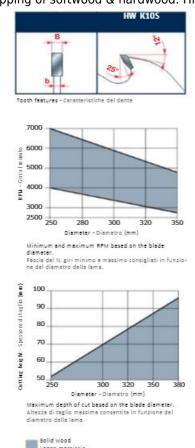

## Ripping of softwood & hardwood: High

To peruse more comprehensive information on Freud® Tools Industrial Circular Saws, click on the link to Industrial Saw Blades Catalog.

| SPECIFICATIONS |                    |
|----------------|--------------------|
| Manufacturer   | Freud Tools        |
| Diameter       | 350 mm             |
| Arbor          | 30 mm              |
| Kerf           | 4.2 mm             |
| Teeth          | 20+2+4             |
| Plate          | 3.0 mm             |
| Pinholes       | 2/9/46.4 + 2/10/60 |
| Keyways        | 2CH 10x4           |