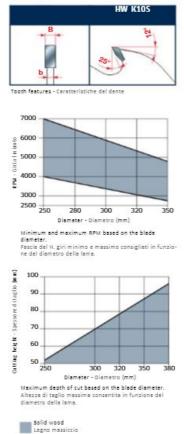

## Ripping of softwood & hardwood: High

To peruse more comprehensive information on Freud® Tools Industrial Circular Saws, click on the link to Industrial Saw Blades Catalog.

| SPECIFICATIONS |                    |
|----------------|--------------------|
| Manufacturer   | Freud Tools        |
| Diameter       | 250 mm             |
| Arbor          | 30 mm              |
| Kerf           | 4.2 mm             |
| Teeth          | 16+2+2             |
| Plate          | 3.0 mm             |
| Pinholes       | 2/9/46.4 + 2/10/60 |
| Keyways        | 2CH 10x4           |