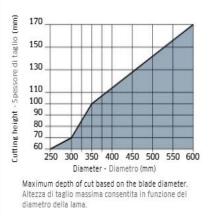

461-7171 Email: info@eoasaw.com Website: www.eoasaw.com



Item #LM0526, Freud® Tools Multi-Ripping Saw Blades with Rakers - LM05 Series

Thank you for shopping with us!

## **CALL FOR AVAILABILITY & PRICE**

Freud is one of the few woodworking tool manufacturers in the world that produces its own Micrograin Carbide for each tool application.

Saw blades for ripping extra thick timber. Particularly suitable in sawmills for cutting wood with humidity rate over 10%.

Machines: Multi-ripping machines Features: Flat tooth Material: Softwood, hardwood, long fiber wood

## Ripping of softwood & hardwood: High



Tooth features - Caratteristiche del dente



Minimum and maximum RPM based on the blade diameter.

Fascia del N. giri minimo e massimo consigliati in funzione del diametro della lama.



To peruse more comprehensive information on Freud® Tools Industrial Circular Saws, click on the link to **Industrial Saw Blades Catalog**.

| SPECIFICATIONS |                               |
|----------------|-------------------------------|
| Diameter       | 450 mm                        |
| Arbor          | 70 mm                         |
| Kerf           | 4.4 mm                        |
| Pinholes       | 4CH 21x5                      |
| Plate          | 3.0 mm                        |
| Teeth          | 24+2+4                        |
| Manufacturer   | Freud Tools                   |
| Note           | CALL FOR AVAILABILITY & PRICE |