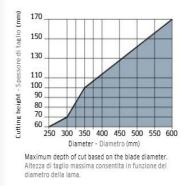

## Ripping of softwood & hardwood: High

To peruse more comprehensive information on Freud® Tools Industrial Circular Saws, click on the link to Industrial Saw Blades Catalog.

| SPECIFICATIONS |                    |
|----------------|--------------------|
| Manufacturer   | Freud Tools        |
| Diameter       | 380 mm             |
| Arbor          | 30 mm              |
| Kerf           | 4.0 mm             |
| Plate          | 2.8 mm             |
| Teeth          | 20+2+4             |
| Pinholes       | 2/9/46.4 + 2/10/60 |
| Keyways        | 2CH 10x4           |