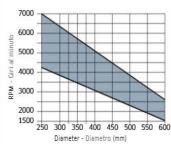

## Ripping of softwood & hardwood: High

To peruse more comprehensive information on Freud® Tools Industrial Circular Saws, click on the link to Industrial Saw Blades Catalog.

| SPECIFICATIONS |                    |
|----------------|--------------------|
| Manufacturer   | Freud Tools        |
| Diameter       | 380 mm             |
| Arbor          | 30 mm              |
| Kerf           | 4.0 mm             |
| Plate          | 2.8 mm             |
| Teeth          | 20+2+4             |
| Pinholes       | 2/9/46.4 + 2/10/60 |
| Keyways        | 2CH 10x4           |