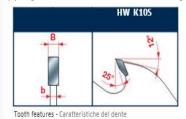

Saw blades for ripping extra thick timber. Particularly suitable in sawmills for cutting wood with humidity rate over 10%.

Machines: Multi-ripping machines Features: Flat tooth Material: Softwood, hardwood, long fiber wood

## Ripping of softwood & hardwood: High

To peruse more comprehensive information on Freud® Tools Industrial Circular Saws, click on the link to Industrial Saw Blades Catalog.

| SPECIFICATIONS |                    |
|----------------|--------------------|
| Manufacturer   | Freud Tools        |
| Diameter       | 380 mm             |
| Arbor          | 30 mm              |
| Kerf           | 4.0 mm             |
| Plate          | 2.8 mm             |
| Teeth          | 20+2+4             |
| Pinholes       | 2/9/46.4 + 2/10/60 |
| Keyways        | 2CH 10x4           |