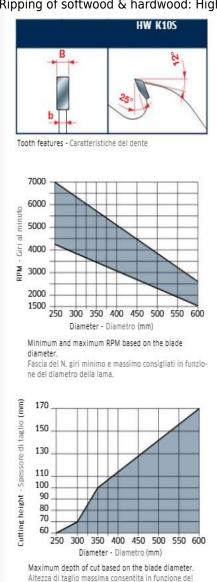

## Ripping of softwood & hardwood: High

diametro della lama.

To peruse more comprehensive information on Freud® Tools Industrial Circular Saws, click on the link to Industrial Saw Blades Catalog.

| SPECIFICATIONS |                               |
|----------------|-------------------------------|
| Diameter       | 350 mm                        |
| Arbor          | 80 mm                         |
| Kerf           | 3.7 mm                        |
| Pinholes       | 2CH 13x5+2CH 21x5             |
| Plate          | 2.5 mm                        |
| Teeth          | 20+2+4                        |
| Manufacturer   | Freud Tools                   |
| Note           | CALL FOR AVAILABILITY & PRICE |