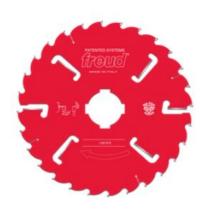

## Item #LM0413, Freud® Tools Multi-Ripping Saw Blades with Rakers - LM04 Series \$162.10

Thank you for shopping with us!

Freud is one of the few woodworking tool manufacturers in the world that produces its own Micrograin Carbide for each tool application.

Machines: Multi-ripping machines

Features: ATB 10° tooth

Material: Softwood & hardwood dried at max 15% humidity rate.

Ideal For: Sawblade suitable for ripping.

Ripping of softwood & hardwood: High

Tooth features - Caratteristiche del dente