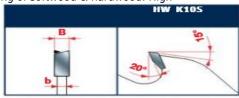

Machines: Multi-ripping machines

Features: ATB 10° tooth

Material: Softwood & hardwood dried at max 15% humidity rate.

Ideal For: Sawblade suitable for ripping.

Ripping of softwood & hardwood: High

Tooth features - Caratteristiche del dente

Solid wood Legno massiccio

To peruse more comprehensive information on Freud® Tools Industrial Circular Saws, click on the link to Industrial Saw Blades Catalog.

| SPECIFICATIONS |             |
|----------------|-------------|
| Manufacturer   | Freud Tools |
| Diameter       | 350 mm      |
| Arbor          | 70 mm       |
| Kerf           | 3.5 mm      |
| Plate          | 2.5 mm      |
| Teeth          | 28+2+4      |
| Pinholes       |             |
| Keyways        | 4CH 21x5    |