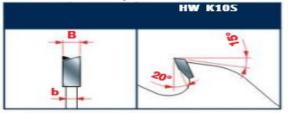

Tooth features - Caratteristiche del dente

Minimum and maximum RPM based on the blade diameter.

Fascia del N. giri minimo e massimo consigliati in funzione del diametro della lama.

Maximum depth of cut based on the blade diameter. Altezza di taglio massima consentita in funzione del diametro della lama