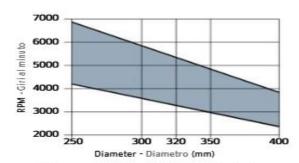

Tooth features - Caratteristiche del dente

Minimum and maximum RPM based on the blade diameter.

Fascia del N. giri minimo e massimo consigliati in funzione del diametro della lama.

Maximum depth of cut based on the blade diameter. Altezza di taglio massima consentita in funzione del diametro della lama

Diameter - Diametro (mm)

To peruse more comprehensive information on Freud® Tools Industrial Circular Saws, click on the link to <u>Industrial Saw Blades</u> <u>Catalog.</u>

| SPECIFICATIONS |                    |
|----------------|--------------------|
| Manufacturer   | Freud Tools        |
| Diameter       | 350 mm             |
| Arbor          | 30 mm              |
| Kerf           | 3.5 mm             |
| Plate          | 2.5 mm             |
| Teeth          | 28+2+4             |
| Pinholes       | 2/9/46.4 + 2/10/60 |
| Keyways        | 2CH 10x4           |