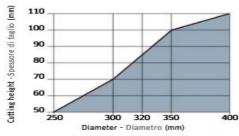

Minimum and maximum RPM based on the blade diameter.

Fascia del N. giri minimo e massimo consigliati in funzione del diametro della lama.

Maximum depth of cut based on the blade diameter. Altezza di taglio massima consentita in funzione del diametro della lama.

Solid wood Legno massiccio

To peruse more comprehensive information on Freud® Tools Industrial Circular Saws, click on the link to Industrial Saw Blades Catalog.

| SPECIFICATIONS |             |
|----------------|-------------|
| Manufacturer   | Freud Tools |
| Diameter       | 250 mm      |
| Arbor          | 60 mm       |
| Kerf           | 3.2 mm      |
| Plate          | 2.2 mm      |
| Teeth          | 20+2+2      |
| Pinholes       |             |
| Keyways        | 4CH 21x5    |