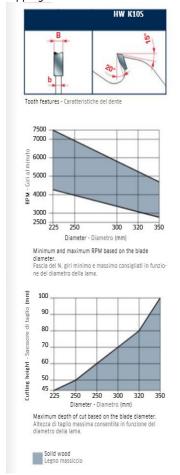

Machines: Multi-ripping machines

Features: ATB 10° tooth

Material: Softwood & hardwood dried at max 15% humidity rate.

Not suitable for cutting poplar.

Ideal For: Sawblade suitable for ripping where its thin body greatly reduces material waste.

## Ripping of softwood & hardwood: High

To peruse more comprehensive information on Freud® Tools Industrial Circular Saws, click on the link to <u>Industrial Saw Blades Catalog</u>.

| SPECIFICATIONS |             |
|----------------|-------------|
| Manufacturer   | Freud Tools |
| Diameter       | 350 mm      |
| Arbor          | 70 mm       |
| Kerf           | 3.0 mm      |
| Plate          | 2.2 mm      |
| Teeth          | 24+2+2      |
| Note           |             |
| Pinholes       |             |
| Keyways        | 4CH 21x5    |