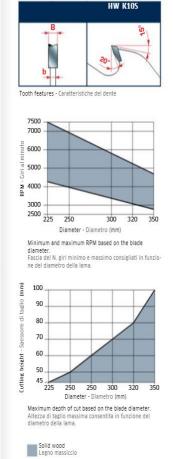

## Ripping of softwood & hardwood: High

To peruse more comprehensive information on Freud\$ Tools Industrial Circular Saws, click on the link to Industrial Saw Blades Catalog.

| SPECIFICATIONS |             |
|----------------|-------------|
| Manufacturer   | Freud Tools |
| Diameter       | 250 mm      |
| Arbor          | 70 mm       |
| Kerf           | 2.8 mm      |
| Plate          | 2.0 mm      |
| Teeth          | 16+2+2      |
| Note           |             |
| Pinholes       |             |
| Keyways        | 4CH 21x5    |