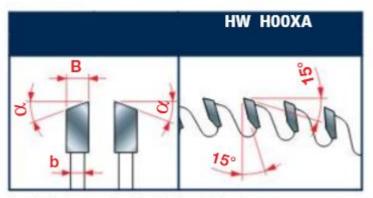

ATB with positive cutting angle. Silver I.C.E. Coating prevents buildup on the blade surface and keeps the blade running cooler and cleaner.

Machines: Horizontal panel sizing machines Features: ATB tooth with positive cutting angle Material: Bilaminated chipboard or MDF

Postforming Ideal For: To score the coating on bilaminated panels.

Tooth features - Caratteristiche del dente

To peruse more comprehensive information on Freud® Tools Industrial Circular Saws, click on the link to <u>Industrial Saw</u> Blades Catalog.