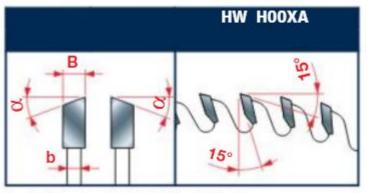

ATB with positive cutting angle. Silver I.C.E. Coating prevents build-up on the blade surface and keeps the blade running cooler and cleaner.

Machines: Horizontal panel sizing machines Features: ATB tooth with positive cutting angle Material: Bilaminated chipboard or MDF

Postforming Ideal For: To score the coating on bilaminated panels.

Tooth features - Caratteristiche del dente

To peruse more comprehensive information on Freud® Tools Industrial Circular Saws, click on the link to **Industrial Saw Blades Catalog.** 