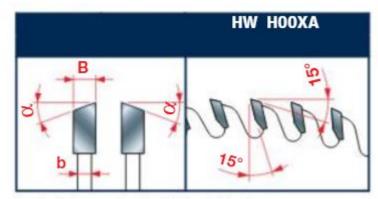

Postforming Ideal For: To score the coating on bilaminated panels.

Tooth features - Caratteristiche del dente

To peruse more comprehensive information on Freud® Tools Industrial Circular Saws, click on the link to <u>Industrial Saw</u> <u>Blades Catalog.</u>