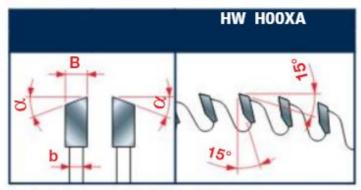

ATB with positive cutting angle. Silver I.C.E. Coating prevents build-up on the blade surface and keeps the blade running cooler and cleaner.

Machines: Horizontal panel sizing machines Features: ATB tooth with positive cutting angle Material: Bilaminated chipboard or MDF

Postforming Ideal For: To score the coating on bilaminated panels.

Tooth features - Caratteristiche del dente

To peruse more comprehensive information on Freud® Tools Industrial Circular Saws, click on the link to <u>Industrial Saw</u> <u>Blades Catalog</u>.