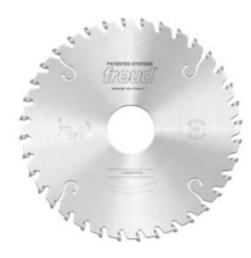

## Item #LI25M57PE3, Freud Conical Scoring Blades (for horizontal beam saws) \$134.14

Thank you for shopping with us!

**Application**: To score the coating on bilaminated panels.

**Machines**: Horizontal panel sizing machines that allow vertical adjustment of the scorer in relation to the panel sizing saw blade kerf

**Features**: ATB 6° tooth with positive cutting angle.

Material: Double-sided chipboard or MDF.

Silver ICE™ Coating prevents buildup on the blade surface and keeps the blade running cooler and cleaner.

| SPECIFICATIONS |                    |
|----------------|--------------------|
| Manufacturer   | Freud Tools        |
| Arbor          | 45 mm              |
| Diameter       | 200 mm             |
| Grind          | Conical            |
| Kerf           | 5.7 mm             |
| Plate          | 6.9 mm             |
| Teeth          | 36                 |
| Туре           | Silver Ice Coating |