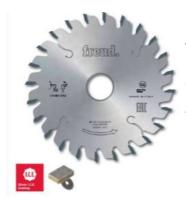

## Item #LI25M43XN3, Freud® Scoring Saw Blades: LI25M Series \$137.86

Thank you for shopping with us!

Freud is one of the few manufacturers of woodworking tools in the world that produces its own Micrograin Carbide for each tool application.

ATB 6° tooth with positive cutting angle. Silver I.C.E. Coating prevents build-up on the blade surface and keeps the blade running cooler and cleaner.

Machines: Horizontal panel sizing machines that allow vertical adjustment of the scorer in relation to the panel sizing saw blade kerf. Features: ATB 6° tooth with positive cutting angle.

| SPECIFICATIONS |                  |
|----------------|------------------|
| Arbor          | 30 mm            |
| Diameter       | 180 mm           |
| Hook Angle     | 8 deg            |
| Kerf           | 4.3-5.5 mm       |
| Plate          | 3.2 mm           |
| Teeth          | 36               |
| Туре           | Conical Scoring  |
| Pinholes       | 2/7/42 + 2/10/60 |
| Manufacturer   | Freud Tools      |