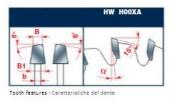

ATB 6° tooth with positive cutting angle. Silver I.C.E. Coating prevents build-up on the blade surface and keeps the blade running cooler and cleaner.

Machines: Horizontal panel sizing machines that allow vertical adjustment of the scorer in relation to the panel sizing saw blade kerf.

. Features: ATB 6° tooth with positive cutting angle. Material: Bilaminated chipboard or MDF.

Ideal For: Scoring sawblades for cutting coated panels on sizing machines.

To peruse more comprehensive information on Freud® Tools Industrial Circular Saws, click on the link to **Industrial Saw Blades Catalog.** 