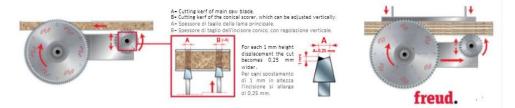

ATB 6° tooth with positive cutting angle. Silver I.C.E. Coating prevents build-up on the blade surface and keeps the blade running cooler and cleaner.

Machines: Horizontal panel sizing machines that allow vertical adjustment of the scorer in relation to the panel sizing saw blade kerf.