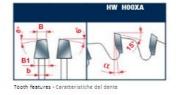

ATB 6° tooth with positive cutting angle. Silver I.C.E. Coating prevents build-up on the blade surface and keeps the blade running cooler and cleaner.

Machines: Horizontal panel sizing machines that allow vertical adjustment of the scorer in relation to the panel sizing saw blade kerf.

Features: ATB 6° tooth with positive cutting angle. Material: Bilaminated chipboard or MDF.

Ideal For: Scoring sawblades for cutting coated panels on sizing machines.

To peruse more comprehensive information on Freud® Tools Industrial Circular Saws, click on the link to **Industrial Saw Blades Catalog.** 