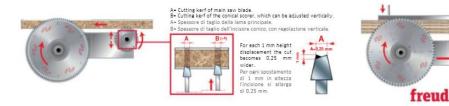

ATB 6° tooth with positive cutting angle. Silver I.C.E. Coating prevents build-up on the blade surface and keeps the blade running cooler and cleaner.

Machines: Horizontal panel sizing machines that allow vertical adjustment of the scorer in relation to the panel sizing saw blade kerf.