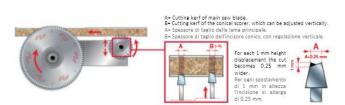

ATB 6° tooth with positive cutting angle. Silver I.C.E. Coating prevents build-up on the blade surface and keeps the blade running cooler and cleaner.

Machines: Horizontal panel sizing machines that allow vertical adjustment of the scorer in relation to the

panel sizing saw blade kerf.

Features: ATB 6° tooth with positive cutting angle.

Material: Bilaminated chipboard or MDF.

Ideal For: Scoring sawblades for cutting coated panels on sizing machines.

To peruse more comprehensive information on Freud® Tools Industrial Circular Saws, click on the link to Industrial Saw Blades Catalog.