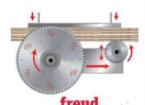

ATB 6° tooth with positive cutting angle. Silver I.C.E. Coating prevents build-up on the blade surface and keeps the blade running cooler and cleaner.

Machines: Horizontal panel sizing machines that allow vertical adjustment of the scorer in relation to the

panel sizing saw blade kerf.

Features: ATB 6° tooth with positive cutting angle.

Material: Bilaminated chipboard or MDF.

Ideal For: Scoring sawblades for cutting coated panels on sizing machines.

To peruse more comprehensive information on Freud® Tools Industrial Circular Saws, click on the link to Industrial Saw Blades Catalog.