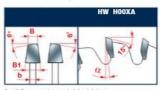

ATB 6° tooth with positive cutting angle. Silver I.C.E. Coating prevents build-up on the blade surface and keeps the blade running cooler and cleaner.

Machines: Horizontal panel sizing machines that allow vertical adjustment of the scorer in relation to the

panel sizing saw blade kerf.

Features: ATB 6° tooth with positive cutting angle.

Material: Bilaminated chipboard or MDF.

Ideal For: Scoring sawblades for cutting coated panels on sizing machines.

To peruse more comprehensive information on Freud® Tools Industrial Circular Saws, click on the link to Industrial Saw Blades Catalog.

| SPECIFICATIONS |                 |
|----------------|-----------------|
| Arbor          | 30 mm           |
| Diameter       | 150 mm          |
| Hook Angle     | 8 deg           |
| Kerf           | 3.1-4.3 mm      |
| Plate          | 2.2 mm          |
| Teeth          | 36              |
| Туре           | Conical Scoring |
| Pinholes       |                 |
| Manufacturer   | Freud Tools     |