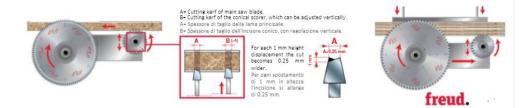

ATB 6° tooth with positive cutting angle. Silver I.C.E. Coating prevents build-up on the blade surface and keeps the blade running cooler and cleaner.

Machines: Horizontal panel sizing machines that allow vertical adjustment of the scorer in relation to the panel sizing saw blade kerf. Features: ATB 6° tooth with positive cutting angle.