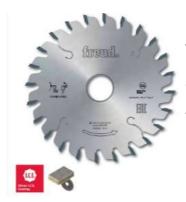

## Item #LI25M31BA3, Freud® Scoring Saw Blades: LI25M Series \$94.71

Thank you for shopping with us!

Freud is one of the few manufacturers of woodworking tools in the world that produces its own Micrograin Carbide for each tool application.

ATB 6° tooth with positive cutting angle. Silver I.C.E. Coating prevents build-up on the blade surface and keeps the blade running cooler and cleaner.

Machines: Horizontal panel sizing machines that allow vertical adjustment of the scorer in relation to the panel sizing saw blade kerf. Features: ATB 6° tooth with positive cutting angle.

| SPECIFICATIONS |                 |
|----------------|-----------------|
| Arbor          | 20 mm           |
| Diameter       | 100 mm          |
| Hook Angle     | 0 deg           |
| Kerf           | 3.1-4.3 mm      |
| Plate          | 2.2 mm          |
| Teeth          | 24              |
| Туре           | Conical Scoring |
| Pinholes       |                 |
| Manufacturer   | Freud Tools     |