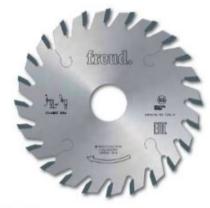

## Item #LI13MSDA3, Freud® Inclined Tooth Scoring Saw Blades: Series LI13MS (Left) \$102.16

Thank you for shopping with us!

Freud is one of the few manufacturers of woodworking tools in the world that produces its own Micrograin Carbide for each tool application.

Beveled toothing with positive cutting angle. Silver I.C.E. Coating prevents build-up on the blade surface and keeps the blade running cooler and cleaner.

Machines: Panel sizing machines, double-end tenoners, edge banders

Features: Inclined tooth with positive cutting angle

Material: Bilaminated chipboard or MDF

Inclined Tooth Ideal For: To score bilaminated panels with very fragile plastic coating

Tooth features - Caratteristiche del dente

To peruse more comprehensive information on Freud® Tools Industrial Circular Saws, click on the link to <u>Industrial Saw Blades</u> <u>Catalog</u>.

| SPECIFICATIONS |          |
|----------------|----------|
| Diameter       | 150mm    |
| Arbor          | 30 mm    |
| Grind          | LH Bevel |

| SPECIFICATIONS |             |
|----------------|-------------|
| Hook Angle     | 10 deg      |
| Kerf           | 3.2 mm      |
| Plate          | 2.2 mm      |
| Teeth          | 48          |
| Manufacturer   | Freud Tools |
| Note           |             |