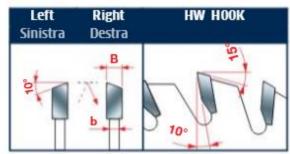

Features: Inclined tooth with positive cutting angle

Material: Bilaminated chipboard or MDF

Inclined Tooth Ideal For: To score bilaminated panels with very fragile plastic coating

Tooth features - Caratteristiche del dente

| SPECIFICATIONS |             |
|----------------|-------------|
| Hook Angle     | 10 deg      |
| Kerf           | 3.2 mm      |
| Plate          | 2.2 mm      |
| Teeth          | 48          |
| Manufacturer   | Freud Tools |
| Note           |             |