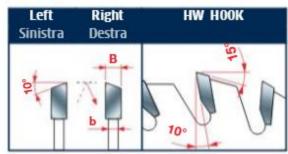

Features: Inclined tooth with positive cutting angle

Material: Bilaminated chipboard or MDF

Inclined Tooth Ideal For: To score bilaminated panels with very fragile plastic coating

Tooth features - Caratteristiche del dente

| SPECIFICATIONS |             |
|----------------|-------------|
| Hook Angle     | 10 deg      |
| Kerf           | 3.2 mm      |
| Plate          | 2.2 mm      |
| Teeth          | 24          |
| Manufacturer   | Freud Tools |
| Note           |             |