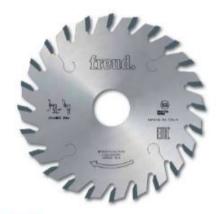

## Item #LI13MSAA3, Freud® Inclined Tooth Scoring Saw Blades: Series LI13MS (Left) \$101.13

Thank you for shopping with us!

Freud is one of the few manufacturers of woodworking tools in the world that produces its own Micrograin Carbide for each tool application.

Beveled toothing with positive cutting angle. Silver I.C.E. Coating prevents build-up on the blade surface and keeps the blade running cooler and cleaner.

Machines: Panel sizing machines, double-end tenoners, edge banders

Features: Inclined tooth with positive cutting angle

Material: Bilaminated chipboard or MDF

Inclined Tooth Ideal For: To score bilaminated panels with very fragile plastic coating

Tooth features - Caratteristiche del dente

To peruse more comprehensive information on Freud® Tools Industrial Circular Saws, click on the link to <u>Industrial Saw Blades</u> <u>Catalog</u>.

| SPECIFICATIONS |          |
|----------------|----------|
| Diameter       | 100mm    |
| Arbor          | 20 mm    |
| Grind          | LH Bevel |

| SPECIFICATIONS |             |
|----------------|-------------|
| Hook Angle     | 10 deg      |
| Kerf           | 3.2 mm      |
| Plate          | 2.2 mm      |
| Teeth          | 24          |
| Manufacturer   | Freud Tools |
| Note           |             |