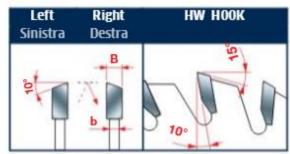

Features: Inclined tooth with positive cutting angle

Material: Bilaminated chipboard or MDF

Inclined Tooth Ideal For: To score bilaminated panels with very fragile plastic coating

Tooth features - Caratteristiche del dente

| SPECIFICATIONS |             |
|----------------|-------------|
| Hook Angle     | 10 deg      |
| Kerf           | 3.2 mm      |
| Plate          | 2.2 mm      |
| Teeth          | 24          |
| Manufacturer   | Freud Tools |
| Note           |             |