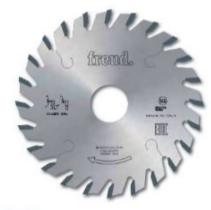

## Item #LI13MDAB3, Freud® Inclined Tooth Scoring Saw Blades: Series LI13MD (Right) \$93.51

Thank you for shopping with us!

Freud is one of the few manufacturers of woodworking tools in the world that produces its own Micrograin Carbide for each tool application.

Beveled toothing with positive cutting angle. Silver I.C.E. Coating prevents build-up on the blade surface and keeps the blade running cooler and cleaner.

Machines: Panel sizing machines, double-end tenoners, edge banders

Features: Inclined tooth with positive cutting angle

Material: Bilaminated chipboard or MDF

Inclined Tooth Ideal For: To score bilaminated panels with very fragile plastic coating

Tooth features - Caratteristiche del dente