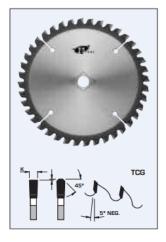

## Item #LH866, FS Tool Professional Line Saw Blades for Non-Ferrous Metals \$120.72

Thank you for shopping with us! **Design:** 

- Tooth configuration: TCG
- Cutting Material: TC
- Expansion slots: laser, self plug

| SPECIFICATIONS |                                                                                     |
|----------------|-------------------------------------------------------------------------------------|
| Diameter       | 8 1/4 in                                                                            |
| Bore           | 5/8 in                                                                              |
| Kerf           | .100 in                                                                             |
| Machine        | Black & Decker Mitre, Delta Compound Mitre, Ryobi Radial Arm                        |
| Manufacturer   | FS Tool                                                                             |
| Note           | Material to be cut must be firmly clamped. Use of spray lubrication is recommended. |
| Plate          | .070 in                                                                             |
| Teeth          | 60                                                                                  |