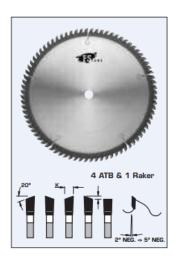

## Item #LH864, FS Tool Professional Line Mitre Joint Saw Blades \$108.92

Thank you for shopping with us! **Design:** 

- Tooth configuration: 4 ATB & 1 Raker
- Cutting Material: TC
- Expansion slots: laser, self plug

## **Application:**

- For mitre joint cuts in soft and hardwood picture frames and furniture mouldings
- On cut-off mitre machines, compound mitre machines, radial arm saws, and table saws

| SPECIFICATIONS |                                                              |
|----------------|--------------------------------------------------------------|
| Diameter       | 8 1/4 in                                                     |
| Bore           | 5/8 in                                                       |
| Kerf           | .100 in                                                      |
| Machine        | Black & Decker Mitre, Delta Compound Mitre, Ryobi Radial Arm |
| Plate          | .070 in                                                      |
| Teeth          | 60                                                           |
| Manufacturer   | FS Tool                                                      |