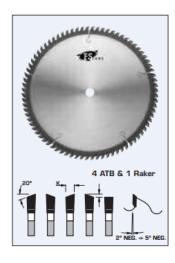

## Item #LH863, FS Tool Professional Line Mitre Joint Saw Blades \$108.92

Thank you for shopping with us! **Design:** 

- Tooth configuration: 4 ATB & 1 Raker
- Cutting Material: TC
- Expansion slots: laser, self plug