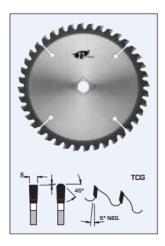

## Item #LH743, FS Tool Professional Line Saw Blades for Non-Ferrous Metals \$70.04

Thank you for shopping with us! Design:

- Tooth configuration: TCGCutting Material: TC
- Expansion slots: laser, self plug

| SPECIFICATIONS |                                                                                                             |
|----------------|-------------------------------------------------------------------------------------------------------------|
| Diameter       | 7 1/4 in                                                                                                    |
| Bore           | 5/8 in                                                                                                      |
| Kerf           | .100 in                                                                                                     |
| Machine        |                                                                                                             |
| Manufacturer   | · FS Tool                                                                                                   |
| Note           | Diamond arbor knockout. Material to be cut must be firmly clamped. Use of spray lubrication is recommended. |
| Plate          | .070 in                                                                                                     |
| Teeth          | 40                                                                                                          |