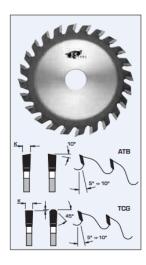

## Design:

- Tooth configuration: refer to chart see items (grind)
- Cutting Material: TC
- Expansion slots: laser, self-plug

## **Application:**

- For crosscutting solid wood, veneered and plastic laminated sheets
- On portable machines

| SPECIFICATIONS |                                                        |
|----------------|--------------------------------------------------------|
| Diameter       | 5 1/2 in                                               |
| Bore           | 5/8 in                                                 |
| Grind          | TCG                                                    |
| Kerf           | .115 in                                                |
| Machine        | For Makita & others                                    |
| Manufacturer   | FS Tool                                                |
| Note           | Supplied w/reducing bushing for 1/2 in and 10mm arbors |
| Plate          | .070 in                                                |
| Teeth          | 40                                                     |