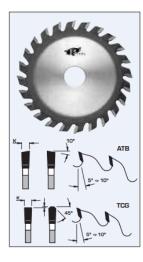

## Design:

- Tooth configuration: refer to chart see items (grind)
- Cutting Material: TC
- Expansion slots: laser, self-plug
- **Application:**
- For crosscutting solid wood, veneered and plastic laminated sheets
- On portable machines

| SPECIFICATIONS |                                              |
|----------------|----------------------------------------------|
| Diameter       | 4 3/8 in                                     |
| Bore           | 20 mm                                        |
| Grind          | АТВ                                          |
| Kerf           | .115 in                                      |
| Machine        | For Porter cable, Makita                     |
| Manufacturer   | FS Tool                                      |
| Note           | Supplied w/reducing bushing for 3/8 in arbor |
| Plate          | .070 in                                      |
| Teeth          | 40                                           |