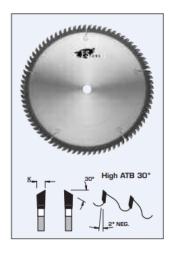

## Item #LH3096, FS Tool Professional Line Chip-Free Melamine Trim Blades \$166.08

Thank you for shopping with us! Design:

- Tooth configuration: High ATB (30°)
- Cutting Material: TC
- Expansion slots: laser, self plug

| SPECIFICATIONS |         |
|----------------|---------|
| Manufacturer   | FS Tool |
| Bore           | 30 mm   |
| Diameter       | 300 mm  |
| Kerf           | 3.2 mm  |
| Plate          | 2.2 mm  |
| Teeth          | 96      |