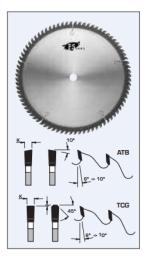

## Design:

- Tooth configuration: refer to items (grind)
- Cutting Material: TC
- Expansion slots: laser, self plug
- **Application:**
- For fine cut-off and trimming of solid woods, plywood, and wood veneered and
- plastic laminated panel materials
- On portable machines and table saws

| SPECIFICATIONS |         |
|----------------|---------|
| Bore           | 5/8 in  |
| Grind          | АТВ     |
| Kerf           | .125 in |
| Manufacturer   | FS Tool |
| Note           | АТВ     |
| Plate          | .080 in |
| Teeth          | 80      |