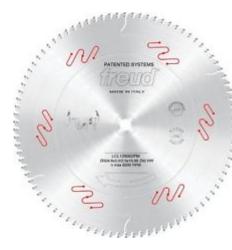

## Item #LCL7M10073, Freud Industrial Glue Line Rip Blades \$117.54

Thank you for shopping with us!

For Gang Ripping

**Application**: To rip lumber with glue ready cuts.

**Machines**: Specialty Ripping machines, Mareen Johnson, Raimann, Diehl, Table Saws.

**Features**: TCG Grind for smooth glue line ready edge and a positive hook angle for fast cutting.

Material: Hardwood and softwood.

Ideal For: Sawblades suitable for ripping.

Silver ICE  $^{\rm m}$  Coating prevents buildup on the blade surface and keeps the blade running cooler and cleaner.

| SPECIFICATIONS |                   |
|----------------|-------------------|
| Manufacturer   | Freud Tools       |
| Diameter       | 300mm             |
| Arbor          | 80 mm             |
| Hook Angle     | 18 deg            |
| Kerf           | 2.8 mm            |
| Teeth          | 36                |
| Plate          | 2 mm              |
| Pinholes       | 2/13/100+4/6.6/95 |
| Keyways        | DKW 18.5X4.0      |
| Grind          | TCG               |