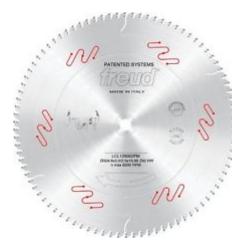

## Item #LCL7M10038, Freud Industrial Glue Line Rip Blades \$107.60

Thank you for shopping with us!

For Gang Ripping

**Application**: To rip lumber with glue ready cuts.

**Machines**: Specialty Ripping machines, Mareen Johnson, Raimann, Diehl, Table Saws.

**Features**: TCG Grind for smooth glue line ready edge and a positive hook angle for fast cutting.

Material: Hardwood and softwood.

Ideal For: Sawblades suitable for ripping.

Silver ICE  $^{\rm m}$  Coating prevents buildup on the blade surface and keeps the blade running cooler and cleaner.

| SPECIFICATIONS |                   |
|----------------|-------------------|
| Manufacturer   | Freud Tools       |
| Diameter       | 300mm             |
| Arbor          | 80 mm             |
| Hook Angle     | 20 deg            |
| Kerf           | 0.134 in          |
| Teeth          | 36                |
| Plate          | 2.2 mm            |
| Pinholes       | 2/13/100+4/6.6/95 |
| Keyways        | DKW 18.5X4.0      |