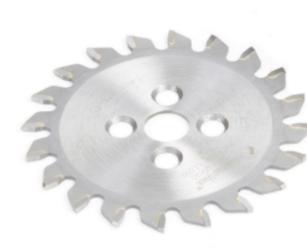

## Item #LB4201, Amana Tool CNC Plastic Trim Saw Blade & Arbor System Replacement Parts: Saw Blade \$87.34

Thank you for shopping with us! Designed for trimming and grooving hard and soft plastics. 100% flash mounting. Right hand rotation cutting. Excellent for cutting: Hard & Soft Plastics High Impact Polystyrene (HIPS) Low Density Polyethylene (LDPE) Polyethylene Terephthalate Glycol-Modified (PETG / PET-G) Thermoplastic Polyolefin (TPO)

| SPECIFICATIONS |            |
|----------------|------------|
| Diameter       | 4 in       |
| Bore           | 5/8 in     |
| Dimensions     |            |
| Grind          | TCG        |
| Kerf           | 3/32 in    |
| Overall Length | 3 1/4 in   |
| Plate          | 1/16 in    |
| Shank          | 5/8 in     |
| Teeth          | 20         |
| Туре           | Saw Blade  |
| Manufacturer   | Amana Tool |