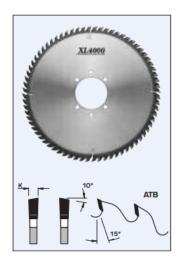

## Design:

Tooth configuration: ATB
Cutting Material: TC XL4000
Expansion slots: Cu Plugged

## **Application:**

• For sizing cuts in veneered particleboard, hard fiberboard, raw MDF panels, and high-density plywood in single sheets and stacks

• On panel sizing saws (beam saws)

| SPECIFICATIONS |          |
|----------------|----------|
| Diameter       | 350 mm   |
| Bore           | 30       |
| Kerf           | 3.6 mm   |
| Machine        | Holz-Her |
| Manufacturer   | FS Tool  |
| Plate          | 2.5 mm   |
| Teeth          | 54       |