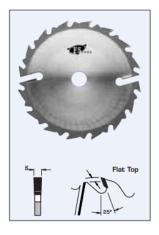

## Item #L13352, FS Tool Industrial Quality Gang Rip Saw Blades W/2 Rakers \$291.12

Thank you for shopping with us!

## Design:

- Tooth configuration: Flat Top
- Cutting Material: TC
- Two tungsten carbide rakers
- Application:
- For ripping soft and hardwoods; dry up to 15% wood moisture
- On gang rip saws with one or two shafts

| SPECIFICATIONS |                                                 |
|----------------|-------------------------------------------------|
| Manufacturer   | FS Tool                                         |
| Diameter       | 14 in                                           |
| Bore           | 4 in                                            |
| Kerf           | .125 in                                         |
| Plate          | 0.083 in                                        |
| Teeth          | 16+2                                            |
| Note           |                                                 |
| Keyways        |                                                 |
| Pinholes       | 1 pin hole 7/16 in diameter on 5 in bolt circle |