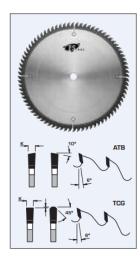

## Design:

• Tooth configuration: refer to chart (see items)

• Cutting Material: TC

• Very stable body minimizes run-out

• Expansion slots: Cu Plugged

## **Application:**

• For fine cuts in veneered panels, expensive woods and sheets, thin plexiglass, masonite, and plastics

• On table saws, sliding table saws, and vertical panel sizing saws

| SPECIFICATIONS |         |
|----------------|---------|
| Diameter       | 16 in   |
| Bore           | 1 in    |
| Grind          | АТВ     |
| Kerf           | .110 in |
| Teeth          | 120     |
| Manufacturer   | FS Tool |